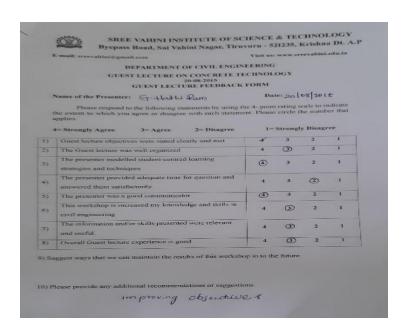

e course begins with an outline of what concrete is, what are the processes involved in formation of concrete, various materials that are used in concrete formation
- 3. Properties of each ingredient of concrete, standard tests to be applied to concrete and concrete Ingredients.
- 4. The course then moves on to design-mix, special concretes, Nondestructive testing, etc.

#### **Outcome of the Event:**

- The knowledge of what concrete is, how it is formed, what materials are involved and properties and requirements of each concrete ingredient.
- Ability to perform various tests on concrete ingredients and also on concrete (Fresh and hardened).
   Ability to analyze various special concrete and their applications.
- Basic knowledge of Nondestructive testing.

## **Feed Back/Suggestions:**



## ATTENDANCE REPORT

| 1   MANU   AUTHORY   Name of the student   Signature