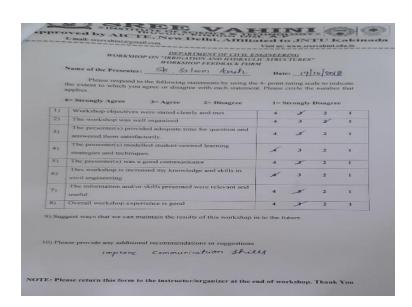

ordinators: V. SURESH , Assistant professor, Department of CIVIL Engineering

**Total Number of participants: 84** 

#### **Objective of the event:**

1. To produce highly dense concrete to ensure very low permeability with adequate resistance to freezing-hawing.

- 2. To minimize the effect of heat of hydration by lowering the cement content.
- 3. To produce concrete with low air content and high workability to ensure high bond strength.

#### **Outcome of the Event:**

- 1. The students will be able to think logically for development Concrete technology application in field of Civil Engineering.
- **2.** The students will gain an experience in the implementation of Concrete Materials on engineering concepts which are applied in field Construction Fields.

### **Feed Back/Suggestions:**



# ATTENDANCE REPORT

| SN     | in T            | FOR A TWO-DAY SEMINAR ON H<br>DATE: 18-01-2018 to 19-01-2 | OIR               |
|--------|-----------------|-----------------------------------------------------------|-------------------|
|        | 14MG1A0101      | Name of the student                                       |                   |
| 2      | 14MG1A0102      | B NAGASUJATHA                                             | Signature         |
| 3      | 14MG1A0103      | SK NAGEENA                                                | Bugaraha          |
| 4      | 14MG1A0104      | A KIRAN KUMAR                                             | Skidligeena       |
| 5      | 14MG1A0105      | B SIVA SHANKAR                                            | A. Kieth bunde    |
| 6      | 14M