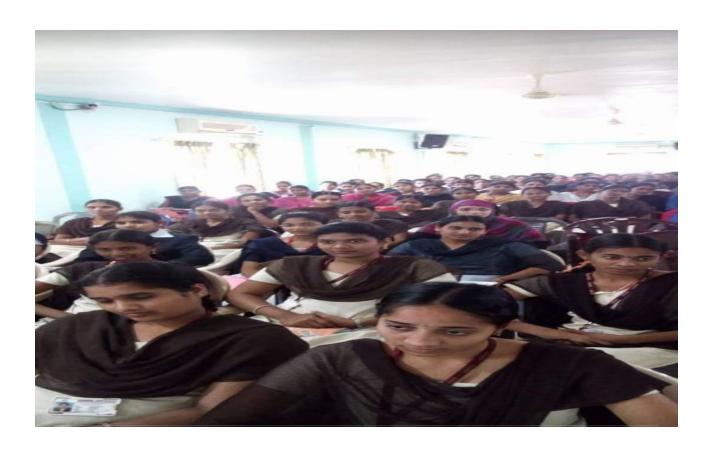

# REPORT ON A TWO-DAY SEMINAR ON HIGH PERFORMANCE CONCRETE

Event type: A two-day seminar on high performance concrete

**Date/Duration:** 18-01-2018 to 19-01-2018/ 2 days

**Resource persons:** Mr.L.Indra sena reddy (Ph.D)

Name of the coordinators: V. SURESH , Assistant professor, Department of CIVIL Engineering

**Total Number of participants: 84** 