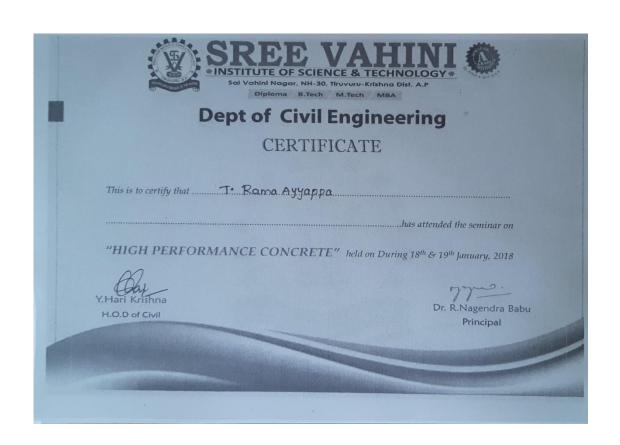

# REPORT ON A TWO-DAY SEMINAR ON HIGH PERFORMANCE CONCRETE

Event type: A two-day seminar on high performance concrete

**Date/Duration:** 18-01-2018 to 19-01-2018/ 2 days

**Resource persons:** Mr.L.Indra sena reddy (Ph.D)