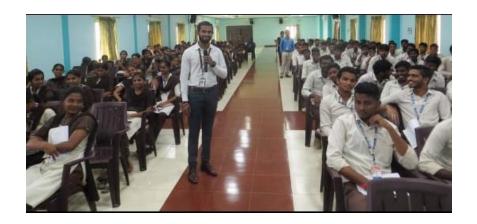

## REPORT ON ONE DAY SEMINAR ON ENGINEERING GEOLOGY

Event type: ONE DAY SEMINAR ON ENGINEERING GEOLOGY

**Date/Duration:23-08-2018/1 DAY** 

**Resource persons:** Mr. T. MAHESH BABU (Ph. D)

Name of the coordinators: Mr. M. TULASI SAI, Assistant professor, Department of CIVIL Engineering

**Total Number of participants: 99** 