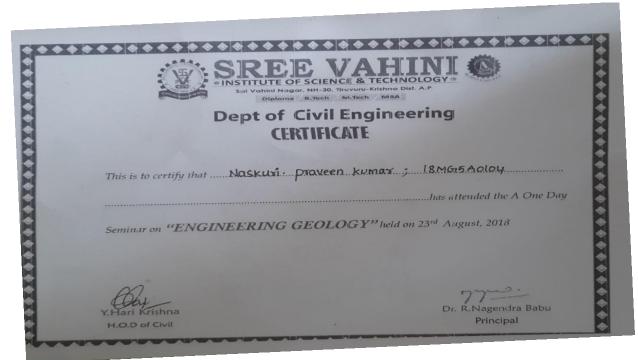

## REPORT ON ONE DAY SEMINAR ON ENGINEERING GEOLOGY

Event type: ONE DAY SEMINAR ON ENGINEERING GEOLOGY

**Date/Duration:23-08-2018/1 DAY** 

**Resource persons:** Mr. T. MAHESH BABU (Ph. D)

Name of the coordinators: Mr. M. TULASI SAI, Assistant professor, Department of CIVIL Engineering