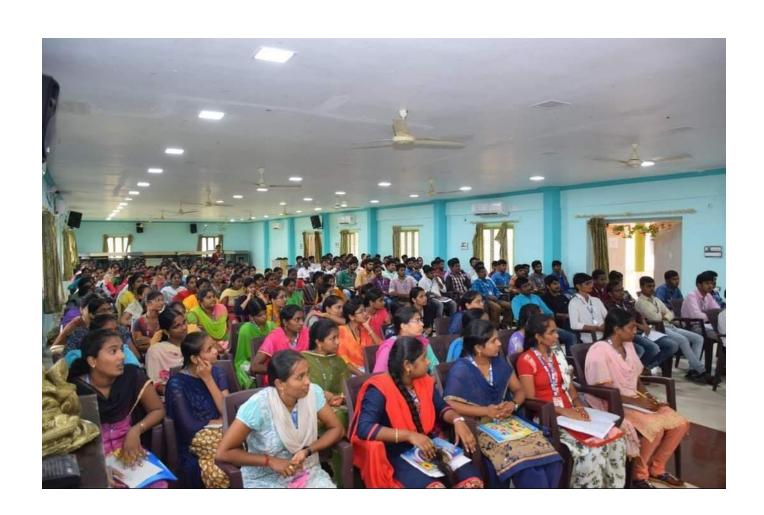

# REPORT ON GUEST LECTURE ON WATER RESOURCE MANAGEMENT& CONSERVATION

Event type: Guest lecture on water resource management & conservation

**Date/Duration:** 17-01-2019/1 day

Resource persons: Mr.M. Apparao (AE),I&CAD Department

Name of the coordinators. AARADHNA RAO, Assistant professor, Department of CIVIL Engineering

**Total Number of participants: 97** 