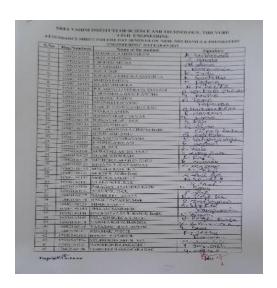

Name of the coordinators: Mr. V. SURESH Assistant professor, Department of CIVIL Engineering

**Total Number of participants: 119** 