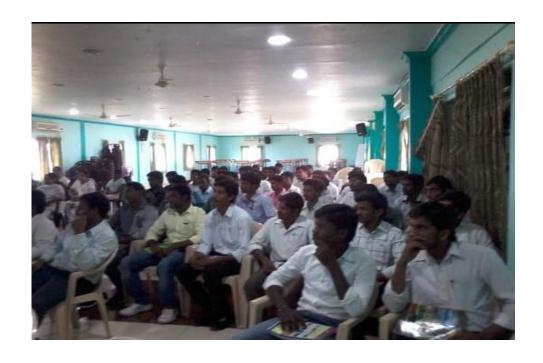

# REPORT ON ONE DAY SEMINAR ON "SOIL MECHANICS & FOUNDATION ENGINEERING"

Event type: One day seminar on "soil mechanics & foundation engineering"

**Date/Duration:** 20-09-2019/1day

Resource persons: Dr.G.V.Subbarao, Professor

Name of the coordinators: Mr. V. SURESH Assistant professor, Department of CIVIL Engineering

**Total Number of participants: 119** 