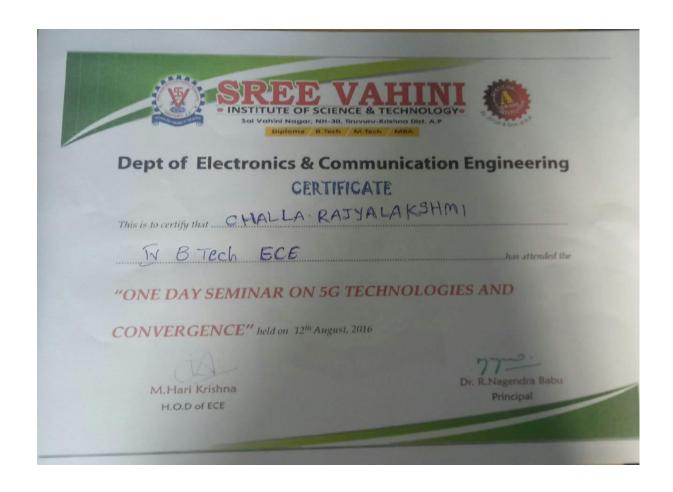

# "A One -Day Seminar on 5G Technologies and Convergence"

On 12 <sup>th</sup> Aug -2016

Venue: Mini Seminar Hall, SVIST
Organized By

# Department of Electronics & Communication Engineering

12<sup>th</sup> Aug 2016, svist:

The Principal Sir, inaugurated the One-day Seminar on '5g Technologies and Convergence' on 12<sup>th</sup> Aug 2016, organized by Department of Electronics & Communication Engineering, SVIST, Tiruvuru. He spokes on importance of 5G Technology in Mobile Communications.

### **Speaker Name:**

Dr. G Srinivasa Rao, Professor, JNTU Kakinada