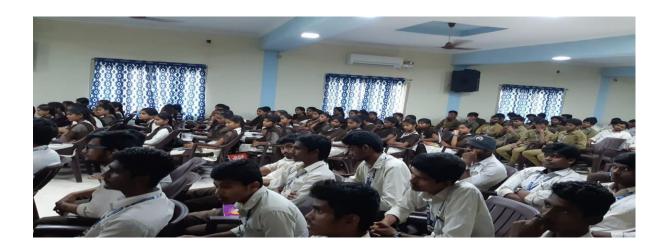

# Department of Electronics & Communication Engineering

12<sup>th</sup> Aug 2016, svist:

The Principal Sir, inaugurated the One-day Seminar on '5g Technologies and Convergence' on 12<sup>th</sup> Aug 2016, organized by Department of Electronics & Communication Engineering, SVIST, Tiruvuru. He spokes on importance of 5G Technology in Mobile Communications.

#### **Abstract:**

A One-day One-day Seminar on '5g Technologies and Convergence' on  $12^{\text{th}}\ Aug\ 2016$ 

No of Participants: 96