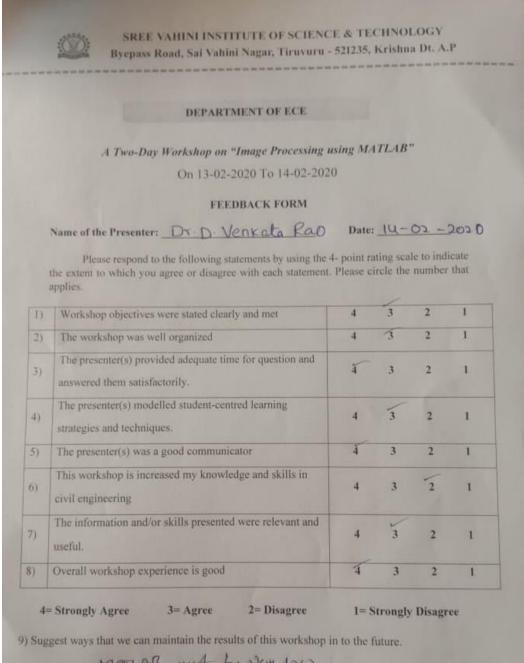

#### FEED BACK:

MATLAB must be very low must Proved caryly.

10) Please provide any additional recommendations or suggestions

Please return this form to the instructor/organizer at the end of workshop. Thank You