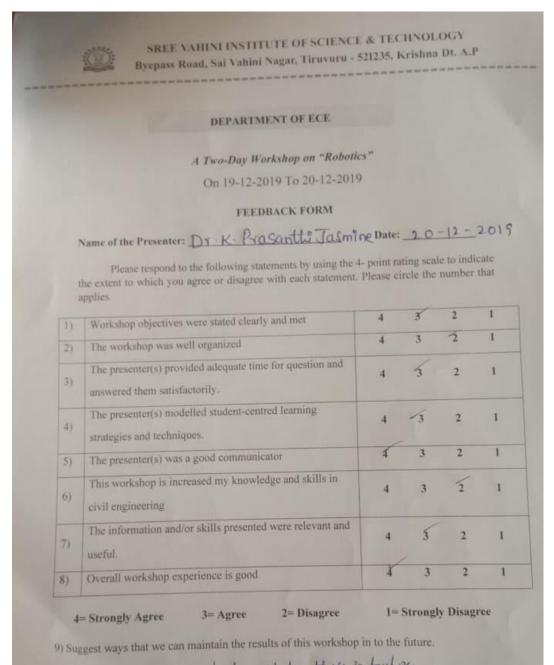

## FEED BACK:

All must be study there in fuchere

10) Please provide any additional recommendations or suggestions

Must Provide in all colleages

Please return this form to the instructor/organizer at the end of workshop. Thank You