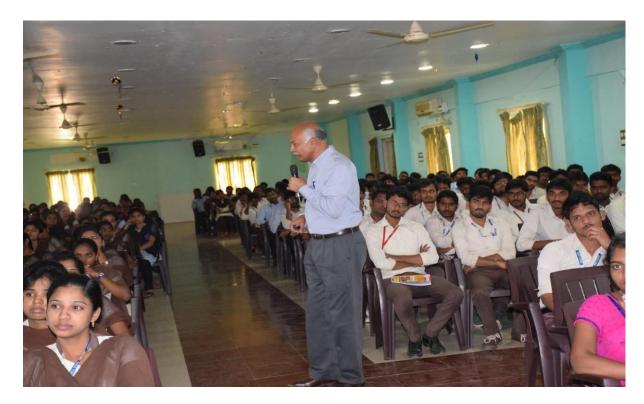

# Department of Electronics and Communication Engineering

The Department of Electronics and Communication Engineering organized a Two-Day Workshop on "<u>Robotics</u>" with **Dr. K Prasanthi Jasmine**, Professor Andera Loyola Institute of Engineering and Technology, Vijayawada. as the invited speaker on 19<sup>th</sup> & 20<sup>th</sup> December 2019. She spoke on the various types Robotics knowledge for the design of robotics. She also gave an insight on the concepts of Robotics and Applications.