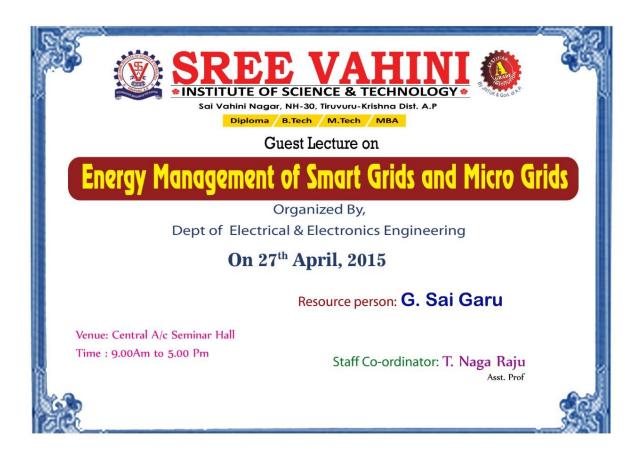

# A Guest Lecture on "Energy Management of Smart Grids and Micro Grids"

### 27<sup>th</sup> April -2015

# Venue: Main Seminar Hall, SVIST

#### Organized By:

#### Department of Electrical and Electronics and Engineering

A One -Day Seminar on the Topic "Energy Management of Smart Grids and Micro Grids "organized by **G. SAI, Electrical Engineer, BRIMM Techno Solutions Hyderabad**, held on **27<sup>th</sup>-04-2015**.Smart Grid (SG) is a new and modern power grid, which uses the modern technological innovation and development trend in the 21st century to the efficient and reliable power transmission and distributions. SG is considered as one of the most critical infrastructures, is defined as the classical power grid augmented with a large-scale Information and Communication Technology (ICT) and Renewable Energy integration.