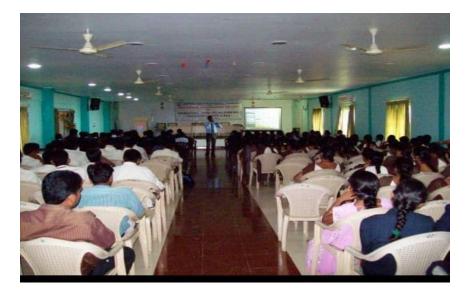

# Venue: Main Seminar Hall, SVIST

#### Department of Electrical and Electronics and Engineering

A One -Day Seminar on the Topic "Energy Management of Smart Grids and Micro Grids "organized by **G. SAI, Electrical Engineer, BRIMM Techno Solutions Hyderabad**, held on **27<sup>th</sup>-04-2015**.Smart Grid (SG) is a new and modern power grid, which uses the modern technological innovation and development trend in the 21st century to the efficient and reliable power transmission and distributions. SG is considered as one of the most critical infrastructures, is defined as the classical power grid augmented with a large-scale Information and Communication Technology (ICT) and Renewable Energy integration.