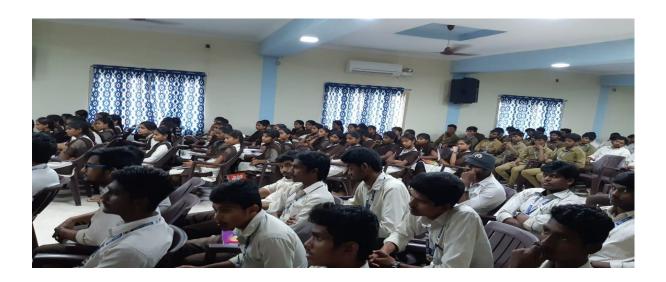

# 1<sup>st</sup> May 2017, SVIST:

The Principal Sir, inaugurated the Five-day workshop on 'MATLAB Simulation' on 1<sup>st</sup> May 2017, organized by Department of Electrical Engineering, SVIST, Tiruvuru. He expressed his unhappiness that the software writing skills are coming down day to day.

# **Abstract:**

A Five-day Workshop on MATLAB for Engineering Applications on 1<sup>st</sup> and 2<sup>nd</sup> May 2017.

**No of Participants: 139** 