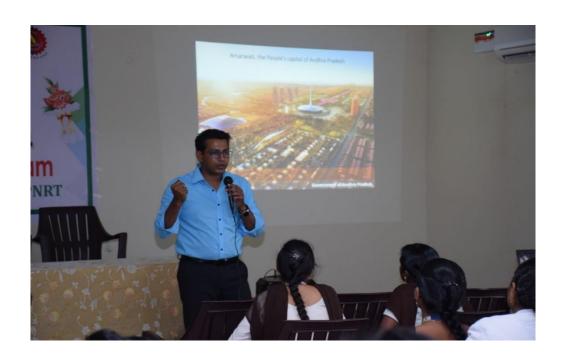

# Department of Electrical and Electronics and Engineering

Department of Electrical & Electronics Engineering organized a one-day Industrial Training Program on 10<sup>th</sup> December 2019 on topic "Industrial perspectives in Electrical Engineering" for Students and faculties. These sessions by industry experts on latest and trending skills and technologies in Electrical Engineering provided the participants with an insight into the latest industrial standards and applications on the desired domain.