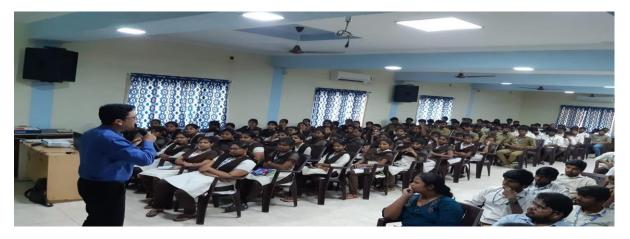

## Department of Electrical and Electronics and Engineering

The Department of Electrical and Electronics Engineering organized a guest lecture on "Overview and career opportunities in Energy Sector" with Pradeep R Shingade, Ex-Executive Director- MAHAGENCO, as the invited speaker on 06<sup>th</sup> January 2020. He spoke on the various Types of Renewable Energy sources and their importance. He also gave an insight on the concepts of Wave Energy Conversion and Electricity Production while emphasizing on Types of Turbines, Solar Energy and their Applications.

#### No of Participants: 250

During the session **Pradeep** Interacted with Each Faculty and given Valuable Suggestions about body language, communication skills, presentation & usage of board in the class room. He motivated the faculty to be a good teacher.