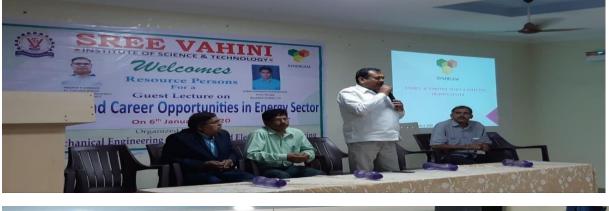

### **GUEST LECTURE**

"Overview and career opportunities in Energy Sector"

## Department of Electrical and Electronics and Engineering

The Department of Electrical and Electronics Engineering organized a guest lecture on "Overview and career opportunities in Energy Sector" with Pradeep R Shingade, Ex-Executive Director- MAHAGENCO, as the invited speaker on 06<sup>th</sup> January 2020. He spoke on the various Types of Renewable Energy sources and their importance. He also gave an insight on the concepts of Wave Energy Conversion and Electricity Production while emphasizing on Types of Turbines, Solar Energy and their Applications.

### Speaker Name: Pradeep R Shingade, Ex-Executive Director- MAHAGENCO