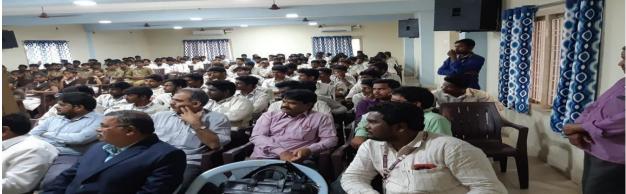

## Department of Electrical and Electronics and Engineering

The Department of Electrical and Electronics Engineering organized a guest lecture on "Overview and career opportunities in Energy Sector" with Pradeep R Shingade, Ex-Executive Director- MAHAGENCO, as the invited speaker on 06<sup>th</sup> January 2020. He spoke on the various Types of Renewable Energy sources and their importance. He also gave an insight on the concepts of Wave Energy Conversion and Electricity Production while emphasizing on Types of Turbines, Solar Energy and their Applications.

#### No of Participants: 250

During the session **Pradeep** Interacted with Each Faculty and given Valuable Suggestions about body language, communication skills, presentation & usage of board in the class room. He motivated the faculty to be a good teacher.