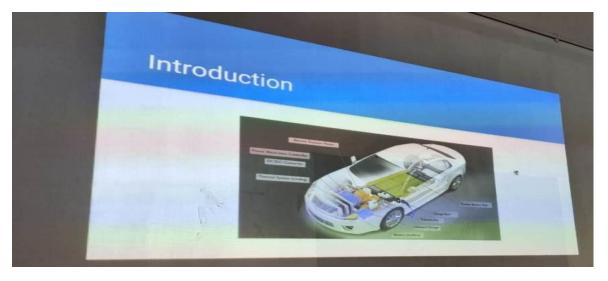

## "ELECTRIC VEHICLES"

7<sup>th</sup> February -2020

Venue: Mini Seminar Hall, SVIST
Organized By

#### **SEMINAR ON ELECTRIC VEHICLES**

On 7<sup>th</sup> February 2020 EEE Department, a session on "Electric Vehicles" was handled by Dr. P. Srinivasa Rao Professor KLU University, Vijayawada. About 89 students attended this Seminar.